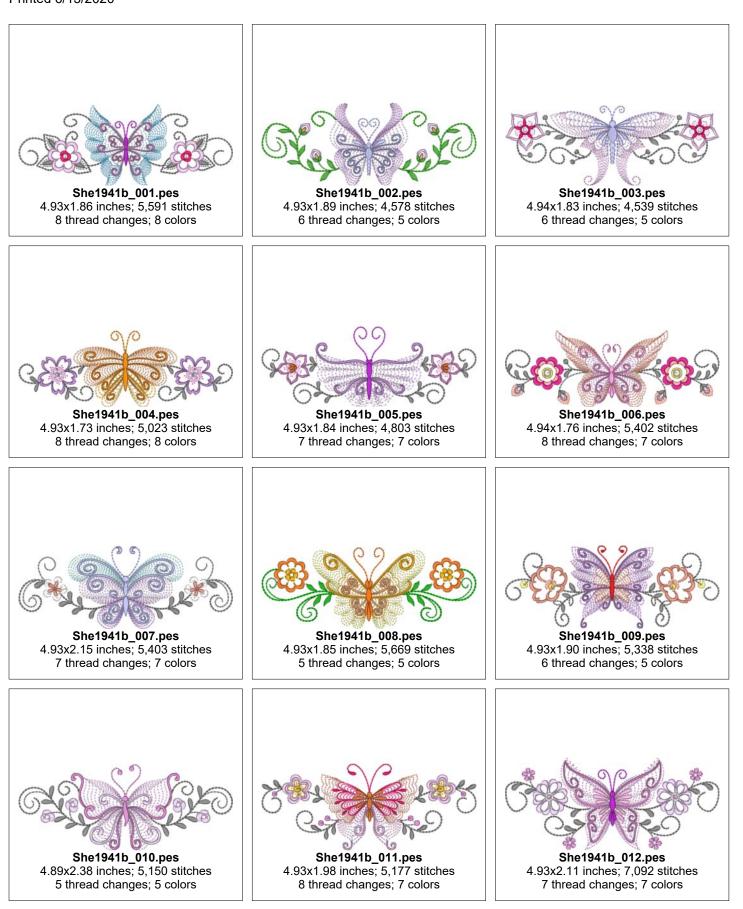

## C:\Users\humbl\Downloads\Wew folder\SHE1941D\_PES\SHE1941\_5x5 Printed 6/13/2020

Page 1 of 1

This quality design is created and copyrighted by Sweet Heirloom Embroidery and distributed by www.oregonpatchworks.com