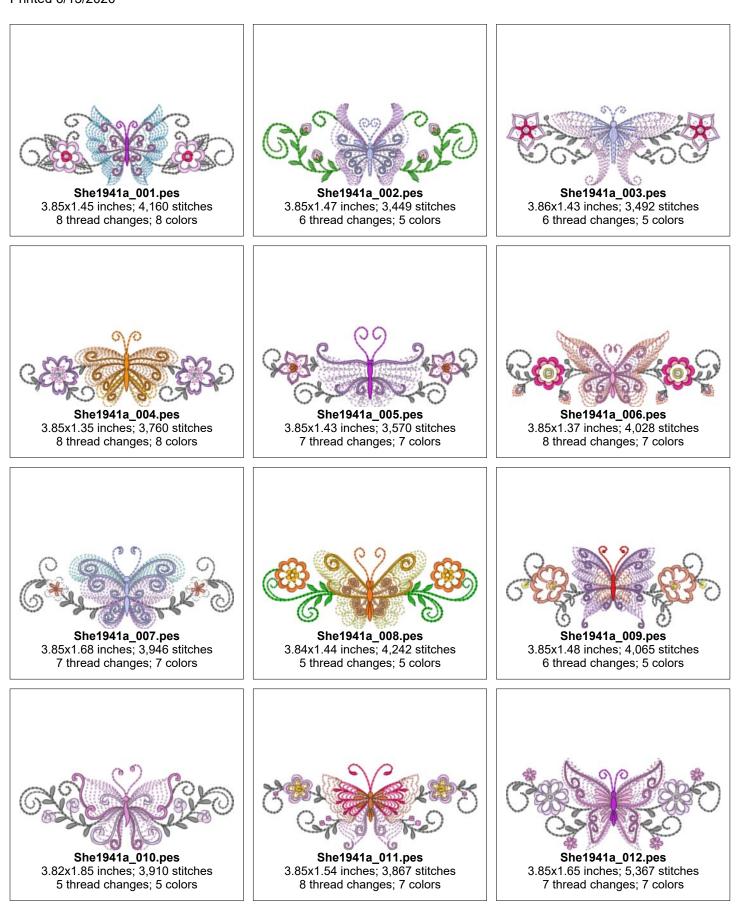

## C:\Users\humbl\Downloads\Wew folder\SHE1941D\_PES\SHE1941\_4x4 Printed 6/13/2020

Page 1 of 1

This quality design is created and copyrighted by Sweet Heirloom Embroidery and distributed by www.oregonpatchworks.com