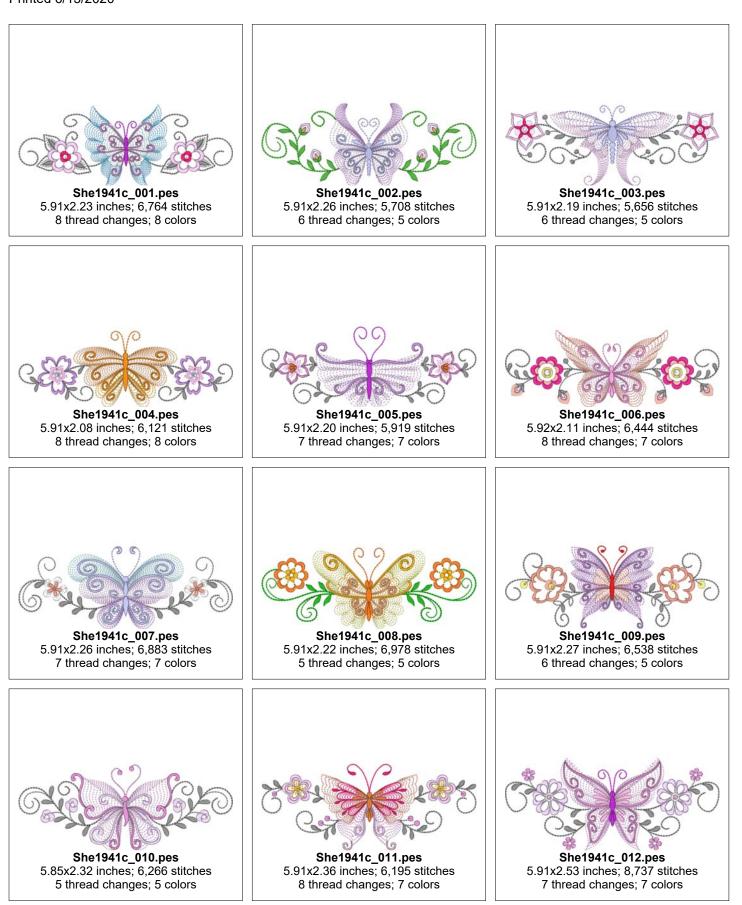

## C:\Users\humbl\Downloads\Wew folder\SHE1941D\_PES\SHE1941\_6x6 Printed 6/13/2020

Page 1 of 1