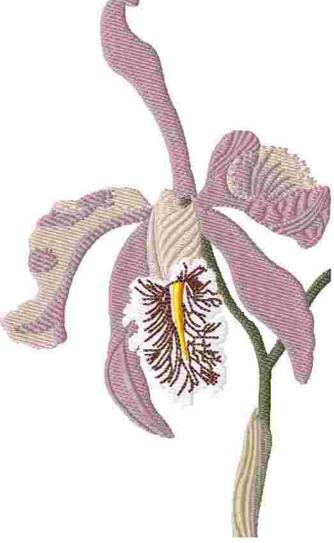

RMG996

File: 996.hus (Viking Husqvarna) Design name: 996 Stitches: 14956 Size: 4.00 x 6.59 " (101.7 x 167.4 mm) Begin: 2.00, 3.30 " End: 2.00, 3.30 " Start needle: 1 Colors: 8/9 , Stops: 8 Date: 4/6/2019 This area is reserved for your logo.