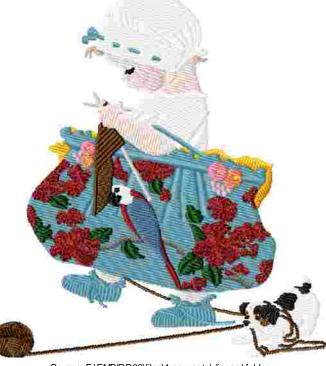

File: 969.pes (Babylock, Bernina, Brother #PES0001) Stitches: 23622 Size: 4.88 x 5.36 " (124.0 x 136.1 mm) Begin: 2.43, 2.68 " End: 0.48, 0.04 " Start needle: 1 Colors: 17/21 , Stops: 20 Date: 3/31/2019 This area is reserved for your logo.