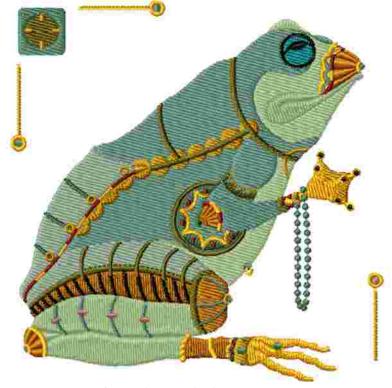

File: 859.pes (Babylock, Bernina, Brother #PES0001) Stitches: 25425 Size: 4.89 x 5.01 " (124.1 x 127.3 mm) Begin: 2.44, 2.51 " End: 0.20, 1.04 " Start needle: 1 Colors: 13/20 , Stops: 19 Date: 4/7/2019

This area is reserved for your address information.

| Thread              | Consumption                    | Name | FuFu Rayon |  |
|---------------------|--------------------------------|------|------------|--|
| 1 1                 | 1.0% (3.4 ft, 229 st.)         |      |            |  |
| 2 2                 | 20.2% (68.3 ft, 4430 st.)      |      |            |  |
| 3 3 (1              | I/2) 27.2% (91.8 ft, 5387 st.) |      |            |  |
| 4 4                 | 8.5% (28.7 ft, 2175 st.)       |      |            |  |
| 5 5 (1              | 1/2) 1.9% (6.5 ft, 562 st.)    |      |            |  |
| 6 3 (2              | 2/2) 2.5% (8.4 ft, 902 st.)    |      |            |  |
| 7 6 (1              | I/2) 1.1% (3.7 ft, 323 st.)    |      |            |  |
| 8 7 (1              | 1/2) 0.6% (2.2 ft, 287 st.)    |      |            |  |
| 9 8                 | 10.3% (34.7 ft, 2110 st.)      |      |            |  |
| 10 6 (2             | 2/2) 0.5% (1.6 ft, 121 st.)    |      |            |  |
| 11 9 (1             | I/2) 5.2% (17.5 ft, 1801 st.)  |      |            |  |
| 12 10               | (1/2) 1.3% (4.2 ft, 495 st.)   |      |            |  |
| 1311                | 0.7% (2.4 ft, 174 st.)         |      |            |  |
| 14 12               | (1/2) 0.8% (2.6 ft, 169 st.)   |      |            |  |
| 15 <mark>1</mark> 3 | 7.3% (24.8 ft, 2428 st.)       |      |            |  |
| 1612                | (2/2) 4.8% (16.4 ft, 1731 st.) |      |            |  |
| 17 9 (2             | 2/2) 1.7% (5.7 ft, 598 st.)    |      |            |  |
| 1810                | (2/2) 3.5% (11.7 ft, 979 st.)  |      |            |  |
| 19 5 (2             | 2/2) 0.3% (1.1 ft, 102 st.)    |      |            |  |
| 20 7 (2             | 2/2) 0.7% (2.5 ft, 422 st.)    |      |            |  |
| Upper thread        | 337.9 ft                       |      |            |  |

112.6 ft

Note: These are the closest threads Embird 2019 was able to find. They might differ from the real colors in some cases.

Bobbin