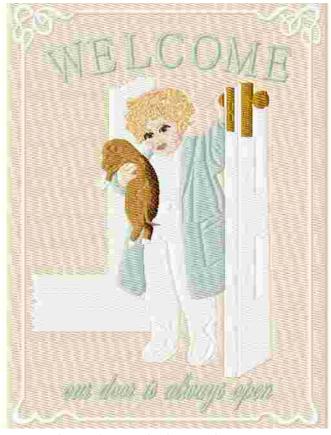

This area is reserved for your logo.

File: 759.pes (Babylock, Bernina, Brother #PES0001)

Stitches: 49448

Size: 4.85 x 6.45 " (123.2 x 163.8 mm) Begin: 2.43, 3.22 "

End: 3.92, 0.66 " Start needle: 1

Colors: 12/17 , Stops: 16