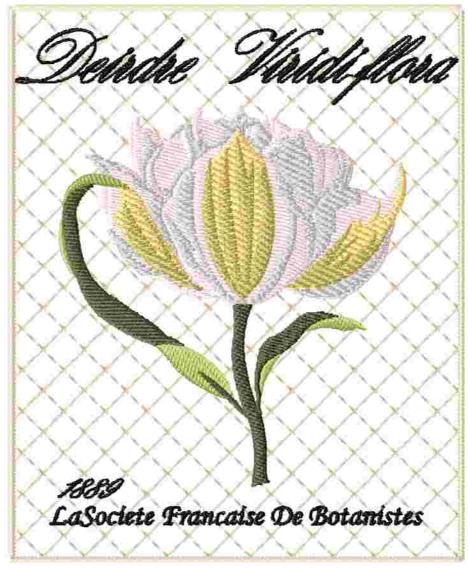

File: 754.pes (Babylock, Bernina, Brother #PES0001) Stitches: 23027 Size: 4.88 x 6.00 " (124.0 x 152.3 mm) Begin: 2.44, 3.00 " End: 4.38, 0.53 " Start needle: 1 Colors: 8/8, Stops: 7 Date: 4/6/2019

This area is reserved for your address information.