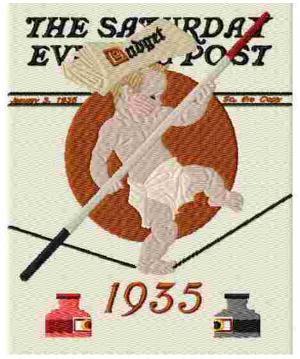

File: 753.pes (Babylock, Bernina, Brother #PES0001) Stitches: 43791 Size: 4.91 x 6.09 " (124.8 x 154.6 mm) Begin: 2.46, 3.04 " End: 3.02, 4.18 " Start needle: 1 Colors: 15/22, Stops: 21 Date: 3/31/2019 This area is reserved for your logo.