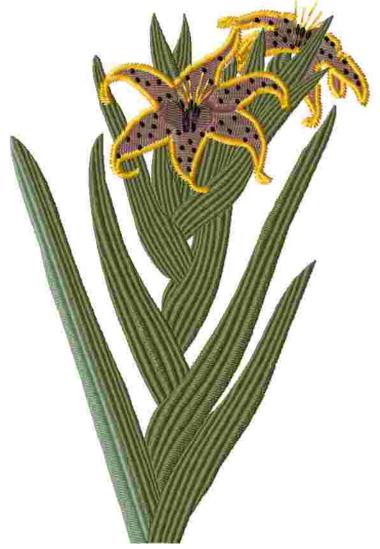

This area is reserved for your logo.

File: No. 699.pes (Babylock, Bernina, Brother #PES0060)

Stitches: 25806

Size: 4.54 x 6.88 " (115.2 x 174.7 mm) Begin: 2.27, 3.44 "

End: 2.52, 5.87 "
Start needle: 1
Colors: 6/9, Stops: 8
Date: 4/6/2019

This area is reserved for your address information.

| Thread   | Consumption                 | Name | FuFu Rayon |  |
|----------|-----------------------------|------|------------|--|
| 1 (1/2   | ) 3.9% (11.9 ft, 958 st.)   |      |            |  |
| 2 2 (1/2 | ) 2.6% (7.9 ft, 518 st.)    |      |            |  |
| 3 (1/2   | 0.2% (0.6 ft, 97 st.)       |      |            |  |
| 4        | 67.0% (202.9 ft, 18221 st.) |      |            |  |
| 5 5      | 7.1% (21.6 ft, 1714 st.)    |      |            |  |
| 6        | 1.7% (5.1 ft, 276 st.)      |      |            |  |
| 7 1 (2/2 | ) 10.8% (32.6 ft, 2102 st.) |      |            |  |
| 8 2 (2/2 |                             |      |            |  |
| 9 3 (2/2 |                             |      |            |  |

Upper thread 302.8 ft Bobbin 100.9 ft

Note: These are the closest threads Embird 2019 was able to find. They might differ from the real colors in some cases.