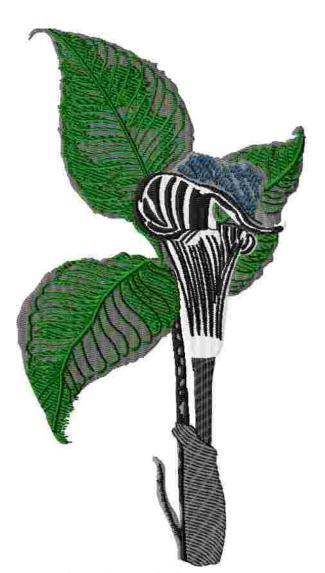

File: 696.pes (Babylock, Bernina, Brother #PES0040) Stitches: 37215 Size: 4.71 x 8.81 " (119.6 x 223.8 mm) Begin: 2.35, 4.41 " End: 3.97, 6.37 " Start needle: 1 Colors: 6/10 , Stops: 9 Date: 4/6/2019 This area is reserved for your logo.

This area is reserved for your address information.

| Thread   | Consumption                 | Name        |  |
|----------|-----------------------------|-------------|--|
| 1 1      | 40.1% (234.5 ft, 12475 st.) | Grey        |  |
| 2 2      | 26.6% (155.6 ft, 11485 st.) | Green Petal |  |
| 3 3 (1/2 | 2) 8.2% (48.2 ft, 3281 st.) | Silver      |  |
| 4 (1/:   | 3) 2.5% (14.8 ft, 1260 st.) | Black       |  |
| 5 5 (1/2 | 2) 5.8% (34.2 ft, 1965 st.) | White       |  |
| 6 4 (2/3 | 3) 2.5% (14.5 ft, 1045 st.) | Black       |  |
| 7 5 (2/2 | 2) 6.5% (38.2 ft, 2186 st.) | White       |  |
| 8 4 (3/3 |                             | Black       |  |
| 9 3 (2/2 | 2) 2.7% (16.0 ft, 874 st.)  | Silver      |  |
| 10 6     | 1.1% (6.5 ft, 516 st.)      | Dragon Fly  |  |