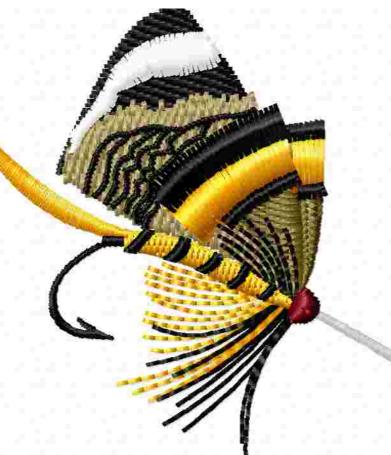

File: No. 692.pes (Babylock, Bernina, Brother #PES0001) Stitches: 4458 Size: 2.93 x 2.49 " (74.4 x 63.3 mm) Begin: 1.46, 1.25 " End: 1.71, 0.95 " Start needle: 1 Colors: 9/15 , Stops: 14 Date: 4/6/2019

This area is reserved for your address information.

| Thread       | Consumption              | Name | FuFu Rayon |  |
|--------------|--------------------------|------|------------|--|
| 1 (1/5)      | 16.5% (8.4 ft, 679 st.)  |      |            |  |
| 2 2          | 20.8% (10.5 ft, 679 st.) |      |            |  |
| 3 3          | 6.2% (3.1 ft, 252 st.)   |      |            |  |
| 4 (1/3)      | 8.5% (4.3 ft, 149 st.)   |      |            |  |
| 5 1 (2/5)    | 5.1% (2.6 ft, 167 st.)   |      |            |  |
| 6 5          | 1.0% (0.5 ft, 98 st.)    |      |            |  |
| 7 1 (3/5)    | 5.3% (2.7 ft, 493 st.)   |      |            |  |
| 8 4 (2/3)    | 6.3% (3.2 ft, 357 st.)   |      |            |  |
| 9 1 (4/5)    | 8.5% (4.3 ft, 492 st.)   |      |            |  |
| 10 4 (3/3)   | 8.8% (4.5 ft, 448 st.)   |      |            |  |
| 116          | 3.4% (1.7 ft, 226 st.)   |      |            |  |
| 12 7         | 1.2% (0.6 ft, 58 st.)    |      |            |  |
| 13 8         | 0.9% (0.4 ft, 53 st.)    |      |            |  |
| 14 9         | 4.8% (2.4 ft, 132 st.)   |      |            |  |
| 15 1 (5/5)   | 2.7% (1.4 ft, 175 st.)   |      |            |  |
| Upper thread | 50.6 ft                  |      |            |  |