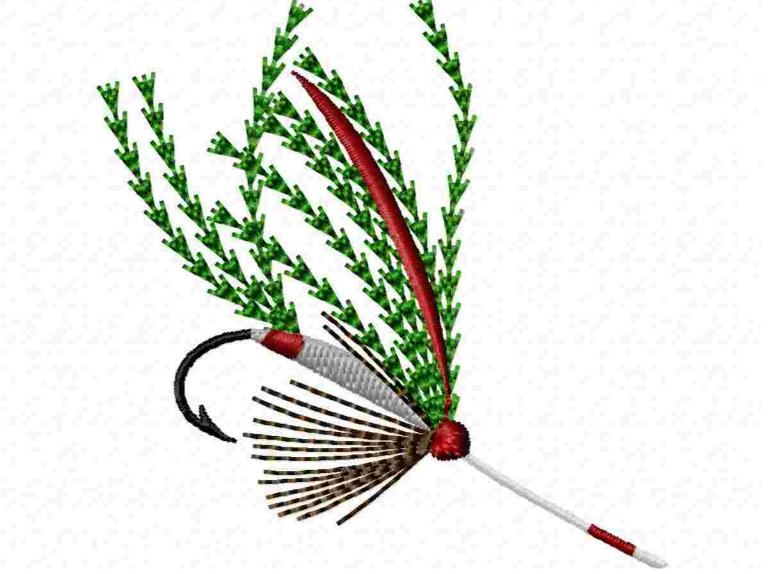

This area is reserved for your logo.

File: No. 690.pes (Babylock, Bernina, Brother #PES0001)

Stitches: 3663

Size: 2.74 x 2.77 " (69.6 x 70.3 mm) Begin: 1.37, 1.39 "

End: 0.94, 2.40 "
Start needle: 1
Colors: 6/7, Stops: 6
Date: 4/6/2019

This area is reserved for your address information.

| Thread   | Consumption                | Name | FuFu Rayon |  |
|----------|----------------------------|------|------------|--|
| 1 1      | 60.1% (20.7 ft, 2044 st.)  |      |            |  |
| 2 2      | 3.7% (1.3 ft, 209 st.)     |      |            |  |
| 3 3      | 6.1% (2.1 ft, 192 st.)     |      |            |  |
| 4 (1/2   | 2) 1.3% (0.5 ft, 41 st.)   |      |            |  |
| 5 5      | 12.4% (4.3 ft, 463 st.)    |      |            |  |
| 6 6      | 4.6% (1.6 ft, 234 st.)     |      |            |  |
| 7 4 (2/2 | 2) 11.8% (4.1 ft, 480 st.) |      |            |  |

Upper thread 34.4 ft Bobbin 11.5 ft

Note: These are the closest threads Embird 2019 was able to find. They might differ from the real colors in some cases.