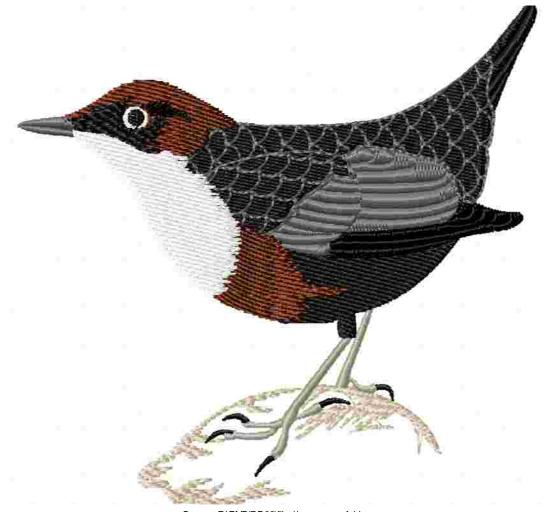

This area is reserved for your logo.

File: 683.pes (Babylock, Bernina, Brother #PES0001)

Stitches: 12966

Size: 4.85 x 4.67 " (123.1 x 118.6 mm) Begin: 2.42, 2.33 "

End: 1.15, 3.71 " Start needle: 1

Colors: 6/12 , Stops: 11