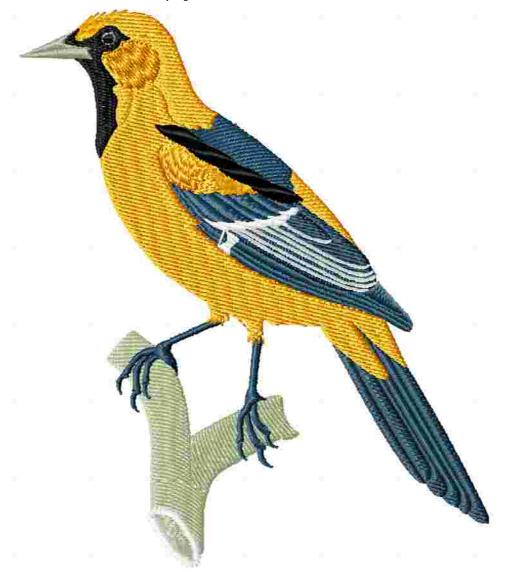

This area is reserved for your logo.

File: 678.pes (Babylock, Bernina, Brother #PES0001)

Stitches: 15508

Size: 4.84 x 5.77 " (123.0 x 146.6 mm) Begin: 2.42, 2.89 "

End: 0.87, 5.46 " Start needle: 1 Colors: 6/8, Stops: 7 Date: 3/27/2019

This area is reserved for your address information.

| Thread |         | Consumption               | Name | FuFu Rayon |  |
|--------|---------|---------------------------|------|------------|--|
| 1      | 1 (1/2) | 1.2% (2.6 ft, 215 st.)    |      |            |  |
| 2      | 2       | 16.5% (34.8 ft, 2171 st.) |      |            |  |
| 3      | 3 (1/2) | 0.7% (1.5 ft, 93 st.)     |      |            |  |
| 4      | 4       | 1.8% (3.7 ft, 373 st.)    |      |            |  |
| 5      | 5       | 33.7% (71.2 ft, 6230 st.) |      |            |  |
| 6      | 1 (2/2) | 35.6% (75.2 ft, 4700 st.) |      |            |  |
| 7      | 3 (2/2) | 4.4% (9.3 ft, 901 st.)    |      |            |  |
| 8      | 6       | 6.1% (13.0 ft, 825 st.)   |      |            |  |

Upper thread 211.2 ft Bobbin 70.4 ft

Note: These are the closest threads Embird 2019 was able to find. They might differ from the real colors in some cases.