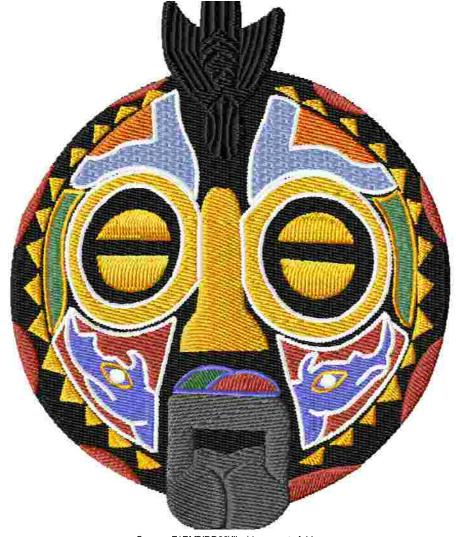

This area is reserved for your logo.

File: 673.pes (Babylock, Bernina, Brother #PES0001)

Stitches: 40244

Size: 4.72 x 5.68 " (119.8 x 144.2 mm) Begin: 2.36, 2.84 "

End: 2.41, 1.69 " Start needle: 1

Colors: 9/10 , Stops: 9 Date: 3/16/2019

This area is reserved for your address information.

| Thread     | Consumption                 | Name | FuFu Rayon |  |
|------------|-----------------------------|------|------------|--|
| 1          | 55.1% (375.6 ft, 19175 st.) |      |            |  |
| 2 2        | 1.5% (9.9 ft, 619 st.)      |      |            |  |
| 3          | 5.6% (38.1 ft, 2528 st.)    |      |            |  |
| 4          | 6.0% (41.1 ft, 3206 st.)    |      |            |  |
| 5 (1/2)    | 4.0% (27.6 ft, 1700 st.)    |      |            |  |
| 6          | 2.1% (14.3 ft, 1084 st.)    |      |            |  |
| 7 7        | 14.5% (98.6 ft, 7023 st.)   |      |            |  |
| 8          | 5.4% (36.8 ft, 2102 st.)    |      |            |  |
| 9 9        | 5.4% (37.0 ft, 2638 st.)    |      |            |  |
| 10 5 (2/2) | 0.4% (2.6 ft, 169 st.)      |      |            |  |

Upper thread 681.6 ft Bobbin 227.2 ft

Note: These are the closest threads Embird 2018 was able to find. They might differ from the real colors in some cases.