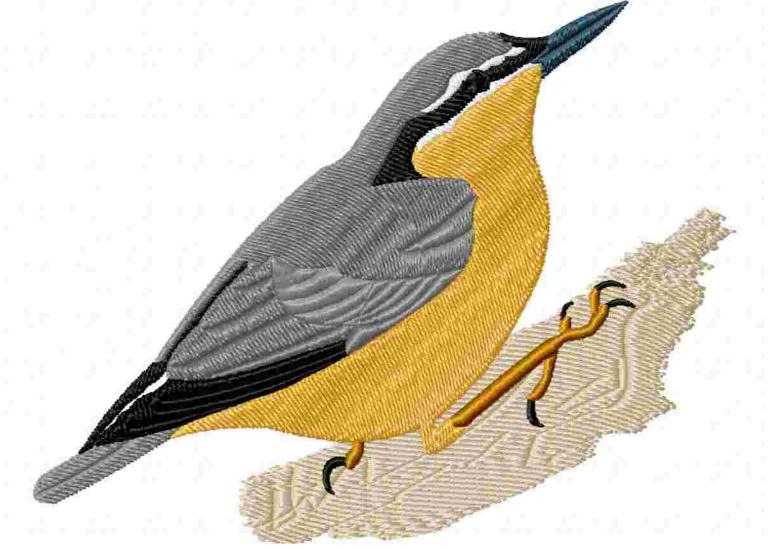

This area is reserved for your logo.

File: 644.pes (Babylock, Bernina, Brother #PES0001)

Stitches: 15552

Size: 5.34 x 4.13 " (135.6 x 105.0 mm) Begin: 2.67, 2.07 "

End: 3.54, 3.87 "
Start needle: 1
Colors: 7/9, Stops: 8
Date: 3/27/2019