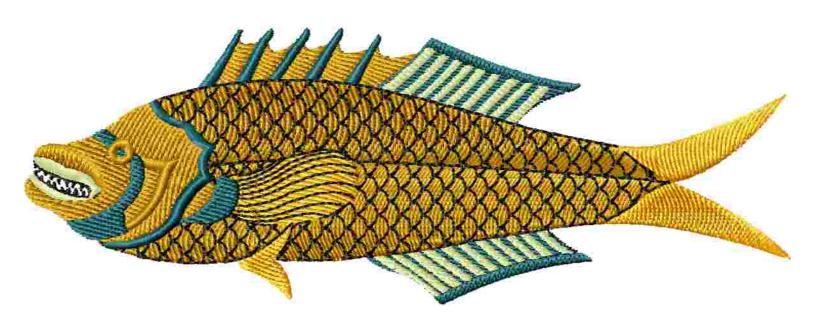

File: 633.exp (Melco) Stitches: 19348 Size: 6.85 x 2.48 " (174.0 x 63.0 mm) Begin: 3.43, 1.24 " End: 3.43, 1.24 " Start needle: 1 Colors: 5/10 , Stops: 9 Date: 3/6/2019

This area is reserved for your address information.

| Thread       | Consumption               | Name | FuFu Rayon |  |
|--------------|---------------------------|------|------------|--|
| 1 1 (1/2)    | 0.9% (2.2 ft, 406 st.)    |      |            |  |
| 2 (1/2)      | 1.0% (2.5 ft, 232 st.)    |      |            |  |
| 33           | 13.5% (34.1 ft, 2128 st.) |      |            |  |
| 4 (1/3)      | 11.6% (29.1 ft, 2227 st.) |      |            |  |
| 5 5 (1/2)    | 13.4% (33.7 ft, 2405 st.) |      |            |  |
| 6 2 (2/2)    | 4.7% (11.7 ft, 1230 st.)  |      |            |  |
| 7 4 (2/3)    | 37.3% (93.8 ft, 5369 st.) |      |            |  |
| 8 1 (2/2)    | 12.4% (31.2 ft, 4310 st.) |      |            |  |
| 9 5 (2/2)    | 4.7% (11.8 ft, 914 st.)   |      |            |  |
| 104 (3/3)    | 0.6% (1.5 ft, 127 st.)    |      |            |  |
| Upper thread | 251.6 ft                  |      |            |  |
| Bobbin       | 83.9 ft                   |      |            |  |