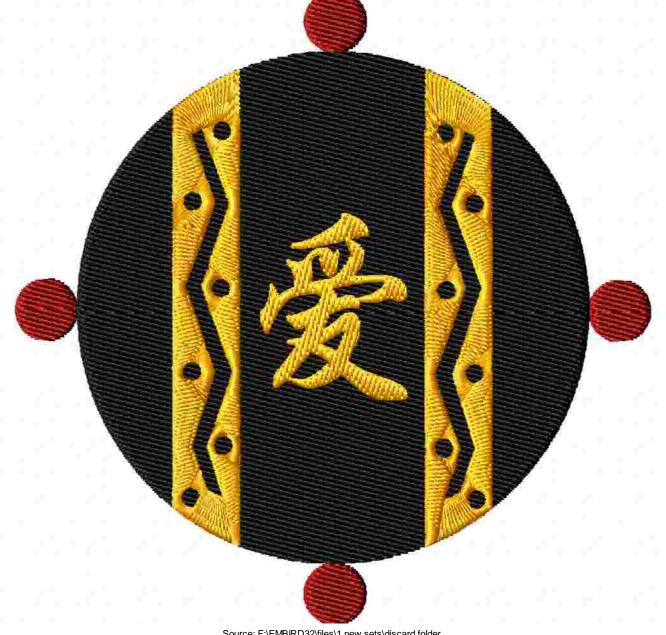

This area is reserved for your logo.

File: 590.pes (Babylock, Bernina, Brother #PES0001)

Stitches: 20563

Size: 5.01 x 4.98 " (127.2 x 126.5 mm) Begin: 2.50, 2.49 "

End: 3.76, 0.91 " Start needle: 1 Colors: 3/3, Stops: 2 Date: 3/21/2019

This area is reserved for your address information.

| Thread | Consumption                 | Name               | FuFu Polyester | FuFu Rayon |
|--------|-----------------------------|--------------------|----------------|------------|
| 1      | 4.8% (17.4 ft, 1133 st.)    | Bayberry Red       |                |            |
| 2      | 70.5% (253.3 ft, 12514 st.) | Black              |                |            |
| 3      | 24.7% (88.6 ft, 6916 st.)   | Canary Yellow Dark |                |            |

Upper thread 359.2 ft Bobbin 119.7 ft

Note: These are the closest threads Embird 2018 was able to find. They might differ from the real colors in some cases.