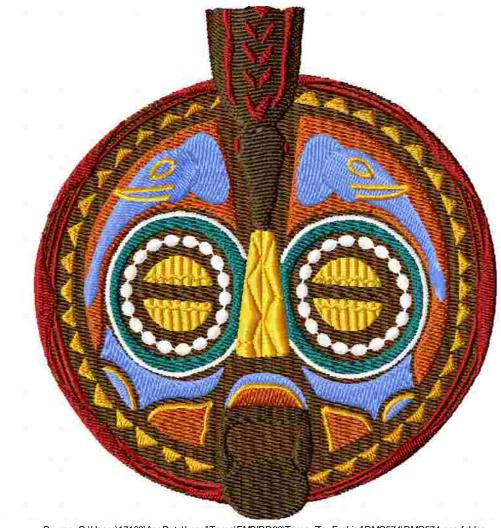

File: No. 574.pes (Babylock, Bernina, Brother #PES0001) Stitches: 41958 Size: 4.85 x 5.39 " (123.2 x 137.0 mm) Begin: 2.43, 2.70 " End: 3.36, 3.39 " Start needle: 1 Colors: 9/11 , Stops: 10 Date: 3/16/2019 This area is reserved for your logo.

This area is reserved for your address information.

| Thread       |         | Consumption                 | Name | FuFu Rayon |
|--------------|---------|-----------------------------|------|------------|
| 1            | 1       | 52.4% (345.3 ft, 16814 st.) |      |            |
| 2            | 2 (1/3) | 6.1% (40.1 ft, 5781 st.)    |      |            |
| 3            | 3       | 2.2% (14.2 ft, 1771 st.)    |      |            |
| 4            | 2 (2/3) | 0.1% (0.8 ft, 67 st.)       |      |            |
| 5            | 4       | 7.6% (50.3 ft, 2877 st.)    |      |            |
| 6            | 2 (3/3) | 1.0% (6.6 ft, 746 st.)      |      |            |
| 7            | 5       | 10.9% (71.6 ft, 4300 st.)   |      |            |
| 8            | 6       | 7.7% (50.9 ft, 3350 st.)    |      |            |
| 9            | 7       | 4.0% (26.4 ft, 1893 st.)    |      |            |
| 10           | 8       | 2.6% (17.4 ft, 1344 st.)    |      |            |
| 11           | 9       | 5.4% (35.4 ft, 3015 st.)    |      |            |
|              |         | 050.4.4                     |      |            |
| Upper thread |         | 659.1 ft                    |      |            |
| Bobbin       |         | 219.7 ft                    |      |            |

Note: These are the closest threads Embird 2018 was able to find. They might differ from the real colors in some cases.