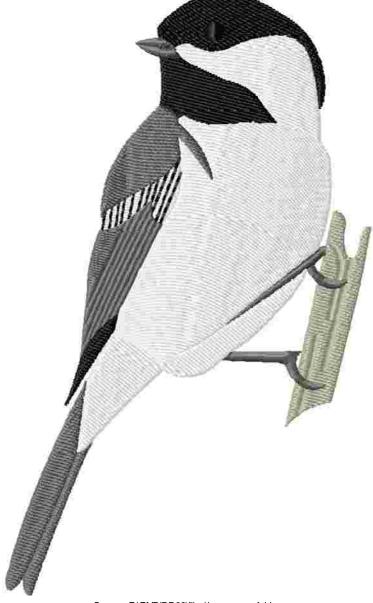

This area is reserved for your logo.

File: 559.pes (Babylock, Bernina, Brother #PES0040)

Stitches: 17381

Size: 4.39 x 7.24 " (111.4 x 184.0 mm) Begin: 2.19, 3.62 "

End: 1.13, 4.38 "
Start needle: 1
Colors: 4/5, Stops: 4
Date: 3/27/2019

This area is reserved for your address information.

| Consumption              | Name                                                                        | FuFu Rayon                                                                  |
|--------------------------|-----------------------------------------------------------------------------|-----------------------------------------------------------------------------|
| .1% (23.3 ft, 1561 st.)  |                                                                             |                                                                             |
| .8% (28.2 ft, 2143 st.)  |                                                                             |                                                                             |
| .4% (159.1 ft, 8471 st.) |                                                                             |                                                                             |
| .8% (42.4 ft, 2557 st.)  |                                                                             |                                                                             |
| .0% (34.4 ft, 2649 st.)  |                                                                             |                                                                             |
|                          | 8% (28.2 ft, 2143 st.)<br>4% (159.1 ft, 8471 st.)<br>8% (42.4 ft, 2557 st.) | 8% (28.2 ft, 2143 st.)<br>4% (159.1 ft, 8471 st.)<br>8% (42.4 ft, 2557 st.) |

Upper thread 287.5 ft Bobbin 95.8 ft

Note: These are the closest threads Embird 2019 was able to find. They might differ from the real colors in some cases.