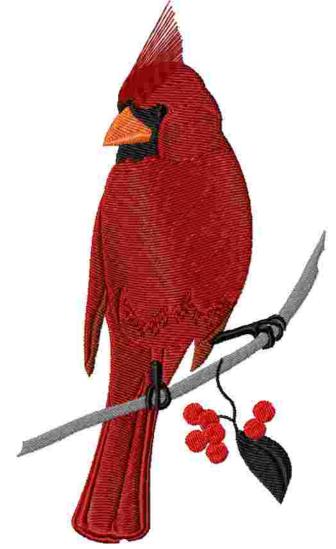

This area is reserved for

your logo.

File: 558.hus (Viking Husqvarna) Design name: No. 558

Stitches: 18944

Size: 4.38 x 7.73 " (111.3 x 196.4 mm) Begin: 2.19, 3.87 "

End: 2.19, 3.87 " Start needle: 1 Colors: 6/9 , Stops: 8 Date: 3/27/2019

This area is reserved for your address information.

| Thread    | Consumption                | Name | FuFu Rayon |  |
|-----------|----------------------------|------|------------|--|
| 1 1       | 2.0% (5.8 ft, 410 st.)     |      |            |  |
| 2 (1/3)   | 2.7% (7.7 ft, 555 st.)     |      |            |  |
| 3 (1/2)   | 14.1% (40.7 ft, 3662 st.)  |      |            |  |
| 4         | 2.2% (6.4 ft, 566 st.)     |      |            |  |
| 5 3 (2/2) | 60.6% (175.5 ft, 9842 st.) |      |            |  |
| 6 5       | 7.9% (22.9 ft, 1601 st.)   |      |            |  |
| 7 2 (2/3) | 3.1% (8.9 ft, 872 st.)     |      |            |  |
| 8 6       | 3.7% (10.7 ft, 745 st.)    |      |            |  |
| 9 2 (3/3) |                            |      |            |  |

Upper thread 289.5 ft Bobbin 96.5 ft

Note: These are the closest threads Embird 2019 was able to find. They might differ from the real colors in some cases.