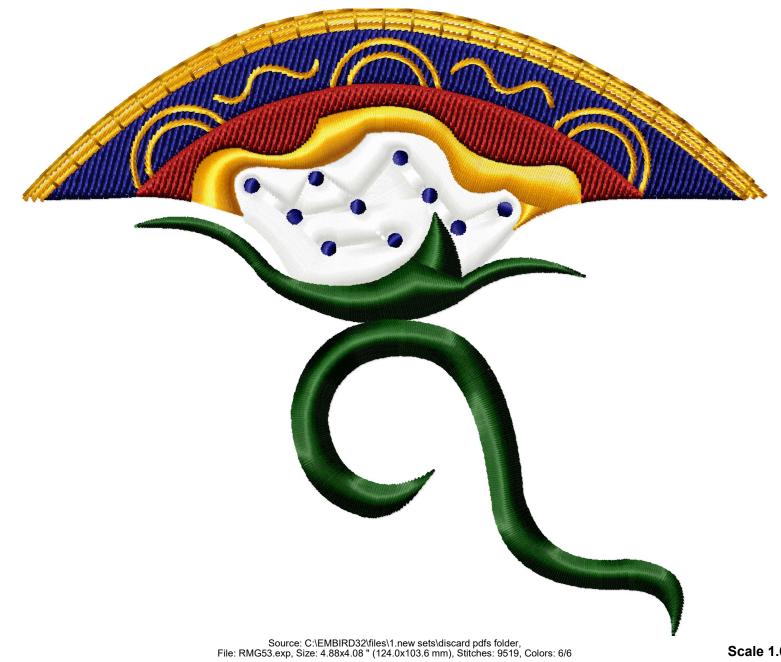

This area is reserved for

your logo.

File: RMG53.exp (Melco)

Stitches: 9519

Size: 4.88 x 4.08 " (124.0 x 103.6 mm) Begin: 2.43, 2.04 " End: 2.43, 2.04 " Start needle: 1

Colors: 6/6, Stops: 5

This area is reserved for your address information.

| Thread | Consumption               | Name                 |
|--------|---------------------------|----------------------|
| 1      | 24 20/ /42 4 ft 2002 at \ | Navy                 |
| I      | 24.2% (42.1 ft, 2803 st.) | navy                 |
| 2      | 20.9% (36.4 ft, 1557 st.) | Snow White           |
| 3      | 19.2% (33.5 ft, 1945 st.) | Canary Yellow Medium |
| 4      | 1.9% (3.4 ft, 147 st.)    | Pale Caramel         |
| 5      | 10.4% (18.0 ft, 1280 st.) | Bayberry Red         |
| 6      | 23.4% (40.7 ft, 1787 st.) | Evergreen            |