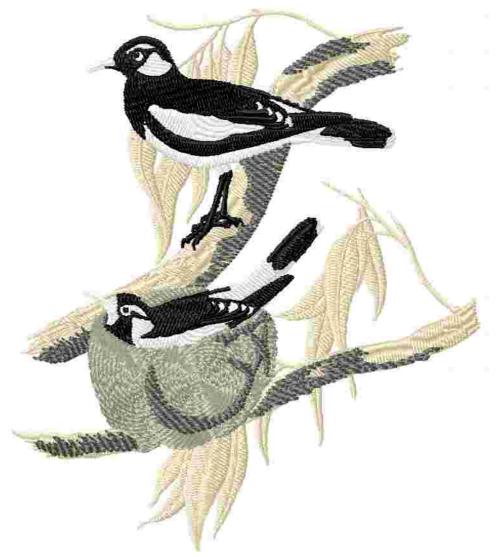

This area is reserved for your logo.

File: 522.pes (Babylock, Bernina, Brother #PES0040)

Stitches: 27142

Size: 5.24 x 6.09 " (133.1 x 154.7 mm) Begin: 2.62, 3.04 "

End: 2.35, 4.22 "
Start needle: 1
Colors: 5/9, Stops: 8
Date: 3/27/2019