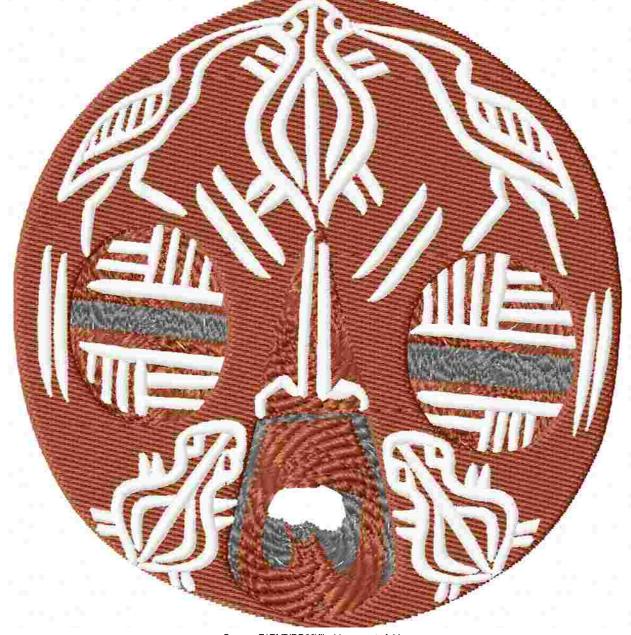

This area is reserved for your logo.

File: 469.pes (Babylock, Bernina, Brother #PES0001)

Stitches: 31226

Size: 4.51 x 4.69 " (114.5 x 119.2 mm) Begin: 2.25, 2.35 "

End: 0.86, 0.50 " Start needle: 1 Colors: 3/3, Stops: 2 Date: 3/16/2019

This area is reserved for your address information.

| Thread | Consumption                 | Name | FuFu Rayon |  |
|--------|-----------------------------|------|------------|--|
| 1      | 4.6% (20.9 ft, 1674 st.)    |      |            |  |
| 2      | 67.1% (304.5 ft, 17565 st.) |      |            |  |
| 3      | 28.3% (128.2 ft, 11987 st.) |      |            |  |

Upper thread 453.6 ft Bobbin 151.2 ft

Note: These are the closest threads Embird 2018 was able to find. They might differ from the real colors in some cases.