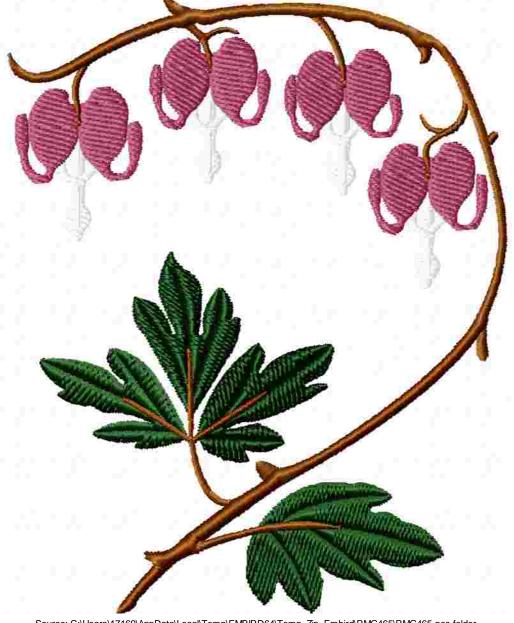

This area is reserved for your logo.

File: No. 465.pes (Babylock, Bernina, Brother #PES0001)

Stitches: 10893

Size: 3.76 x 4.66 " (95.4 x 118.4 mm) Begin: 1.88, 2.33 "

End: 1.43, 0.46 "
Start needle: 1
Colors: 4/4, Stops: 3
Date: 4/6/2019

This area is reserved for your address information.

| Thread | Consumption               | Name | FuFu Rayon |  |
|--------|---------------------------|------|------------|--|
| 1      | 9.0% (11.7 ft, 1303 st.)  |      |            |  |
| 2      | 28.6% (37.1 ft, 2737 st.) |      |            |  |
| 3      | 40.8% (52.9 ft, 3766 st.) |      |            |  |
| 4      | 21.6% (28.0 ft, 3087 st.) |      |            |  |

Upper thread 129.6 ft Bobbin 43.2 ft

Note: These are the closest threads Embird 2019 was able to find. They might differ from the real colors in some cases.