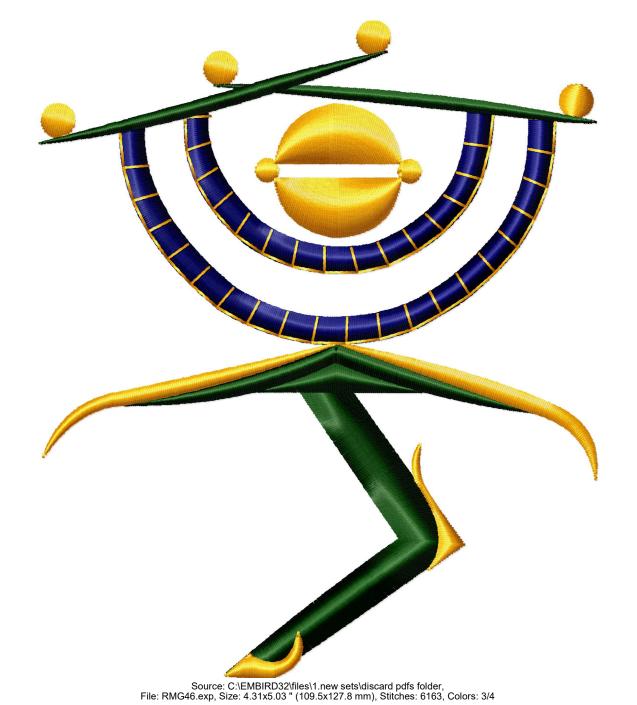

File: RMG46.exp (Melco) Stitches: 6163 Size: 4.31 x 5.03 " (109.5 x 127.8 mm) Begin: 2.15, 2.52 " End: 2.15, 2.52 " Start needle: 1 Colors: 3/4 , Stops: 3 This area is reserved for your logo.

This area is reserved for your address information.

| Thread       |         | Consumption               | Name                 |
|--------------|---------|---------------------------|----------------------|
|              |         |                           |                      |
| 1            | 1 (1/2) | 28.3% (36.0 ft, 1505 st.) | Evergreen            |
| 2            | 2       | 28.2% (35.9 ft, 1367 st.) | Navy                 |
| 3            | 3       | 35.2% (44.8 ft, 2299 st.) | Canary Yellow Medium |
| 4            | 1 (2/2) | 8.3% (10.6 ft, 992 st.)   | Evergreen            |
|              |         |                           |                      |
| Upper thread |         | 127.3 ft                  |                      |
| Bobbin       |         | 42.4 ft                   |                      |