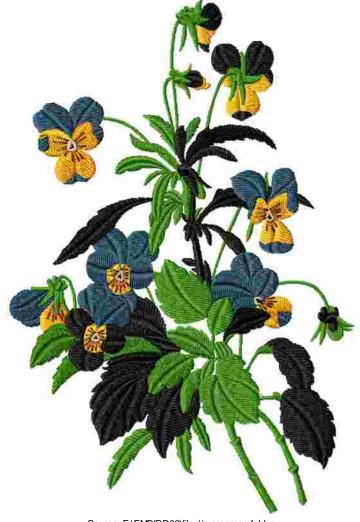

This area is reserved for your logo.

File: 447.pes (Babylock, Bernina, Brother #PES0040)

Stitches: 28219

Size: 5.17 x 7.71 " (131.2 x 195.8 mm) Begin: 2.58, 3.85 "

Begin: 2.58, 3.85 End: 1.00, 5.48 " Start needle: 1

**Colors: 6/11 , Stops: 10** 

Date: 4/6/2019

This area is reserved for your address information.

| Thread  | Consumption               | Name | FuFu Rayon |  |
|---------|---------------------------|------|------------|--|
| 1 (1/3) | 10.5% (37.4 ft, 3651 st.) |      |            |  |
| 2 (1/4) | 21.2% (75.4 ft, 5358 st.) |      |            |  |
| 3       | 17.7% (62.9 ft, 4459 st.) |      |            |  |
| 4       | 9.7% (34.7 ft, 2559 st.)  |      |            |  |
| 2 (2/4) | 6.0% (21.2 ft, 1480 st.)  |      |            |  |
| 1 (2/3) | 23.5% (83.7 ft, 7387 st.) |      |            |  |
| 2 (3/4) | 7.7% (27.4 ft, 2067 st.)  |      |            |  |
| 5       | 1.3% (4.5 ft, 224 st.)    |      |            |  |
| 1 (3/3) | 1.0% (3.7 ft, 507 st.)    |      |            |  |
| 2 (4/4) | 0.6% (2.1 ft, 163 st.)    |      |            |  |
| 6       | 0.8% (2.7 ft, 364 st.)    |      |            |  |