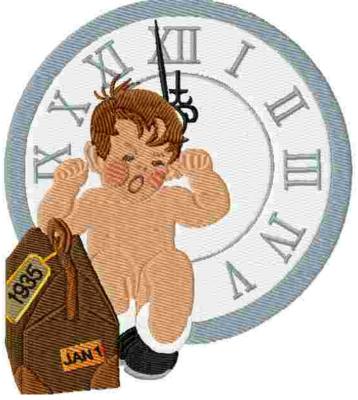

File: 446a.pes (Babylock, Bernina, Brother #PES0001) Stitches: 28622 Size: 4.46 x 5.08 " (113.2 x 129.1 mm) Begin: 2.23, 2.54 " End: 0.33, 1.66 " Start needle: 1 Colors: 13/19 , Stops: 18 Date: 3/31/2019