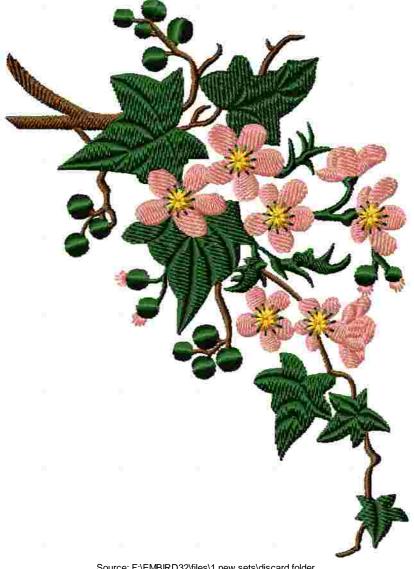

This area is reserved for your logo.

File: 442.pes (Babylock, Bernina, Brother #PES0001)

Stitches: 13922

Size: 4.11 x 5.71 " (104.4 x 145.0 mm) Begin: 2.05, 2.85 "

End: 2.66, 2.44 "
Start needle: 1
Colors: 4/8, Stops: 7
Date: 4/6/2019

This area is reserved for your address information.

| Thread    | Consumption               | Name | FuFu Rayon |  |
|-----------|---------------------------|------|------------|--|
| 1 (1/2)   | 0.9% (1.6 ft, 143 st.)    |      |            |  |
| 2 (1/3)   | 10.8% (19.1 ft, 1059 st.) |      |            |  |
| 3 (1/2)   | 8.5% (15.1 ft, 1719 st.)  |      |            |  |
| 4 2 (2/3) | 46.2% (81.8 ft, 6228 st.) |      |            |  |
| 5 3 (2/2) | 2.1% (3.6 ft, 462 st.)    |      |            |  |
| 6 1 (2/2) | 27.1% (47.9 ft, 3698 st.) |      |            |  |
| 7 2 (3/3) | 2.2% (3.8 ft, 375 st.)    |      |            |  |
| 8 4       | 2.3% (4.1 ft, 238 st.)    |      |            |  |

Upper thread 177.0 ft Bobbin 59.0 ft

Note: These are the closest threads Embird 2019 was able to find. They might differ from the real colors in some cases.