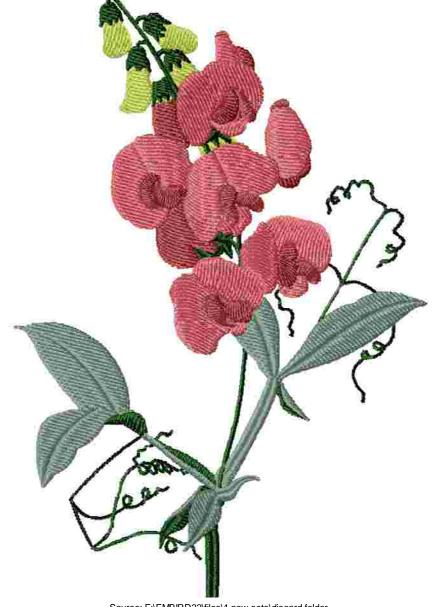

This area is reserved for your logo.

File: 441.pes (Babylock, Bernina, Brother #PES0001)

Stitches: 16811

Size: 4.71 x 6.88 " (119.7 x 174.7 mm) Begin: 2.36, 3.44 "

End: 2.50, 3.44 End: 2.50, 3.06 " Start needle: 1 Colors: 5/5 , Stops: 4 Date: 4/6/2019

This area is reserved for your address information.

| Thread | Consumption               | Name | FuFu Polyester |  |
|--------|---------------------------|------|----------------|--|
| 1      | 5.5% (11.8 ft, 991 st.)   |      |                |  |
| 2      | 16.9% (36.5 ft, 4181 st.) |      |                |  |
| 3      | 25.9% (55.9 ft, 4013 st.) |      |                |  |
| 4      | 15.5% (33.5 ft, 2653 st.) |      |                |  |
| 5      | 36.1% (78.0 ft, 4973 st.) |      |                |  |

Upper thread 215.7 ft Bobbin 71.9 ft

Note: These are the closest threads Embird 2019 was able to find. They might differ from the real colors in some cases.