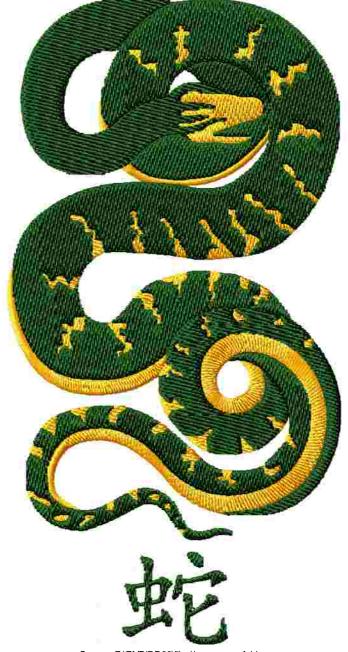

3.71 x 7.21 " (94.3 x 183.2 mm) Begin: 1.85, 3.61 "

End: 2.04, 0.31 "
Start needle: 1
Colors: 2/2, Stops: 1
Date: 4/7/2019

This area is reserved for your address information.

| Thread       | Consumption                                               | Name | FuFu Rayon |  |
|--------------|-----------------------------------------------------------|------|------------|--|
| 1 2          | 26.8% (105.4 ft, 8502 st.)<br>73.2% (287.6 ft, 19115 st.) |      |            |  |
| Jpper thread | 392.9 ft                                                  |      |            |  |
| Bobbin       | 131.0 ft                                                  |      |            |  |

Note: These are the closest threads Embird 2019 was able to find. They might differ from the real colors in some cases.