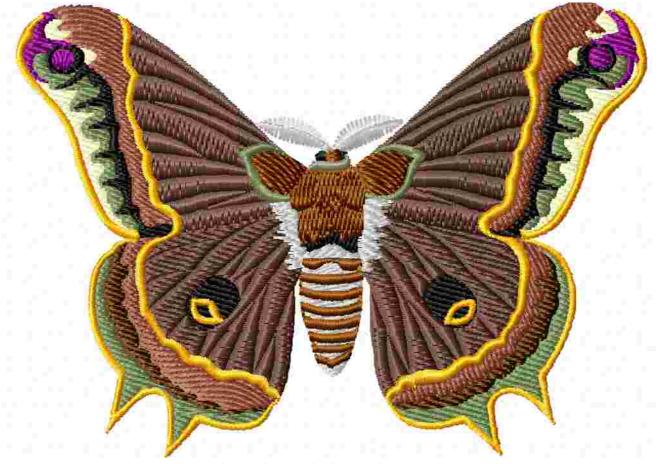

**RMG427** 

File: 427.hus (Viking Husqvarna) Design name: 427 Stitches: 18514 Size: 4.48 x 3.24 " (113.8 x 82.2 mm) Begin: 2.24, 1.62 " End: 2.24, 1.62 " Start needle: 1 Colors: 11/15 , Stops: 14 Date: 3/28/2019

Thread Consumption Name FuFu Rayon (1/2)2.4% (5.2 ft, 353 st.) 2 (1/2) 0.9% (1.9 ft, 264 st.) 2 3 3 3.6% (7.7 ft, 709 st.) 2.4% (5.1 ft, 442 st.) 4 5 (1/2) 9.2% (19.8 ft, 1604 st.) 5 6 6 3.5% (7.6 ft, 617 st.) 7 1 (2/2) 4.5% (9.6 ft, 926 st.) 8 10.7% (23.0 ft, 1807 st.) 9 37.4% (80.6 ft, 5905 st.) 8 10 9 (1/2) 1.9% (4.2 ft, 297 st.) 11 5 (2/2) 1.1% (2.3 ft, 298 st.) 12 10 6.0% (12.9 ft, 907 st.) 13 9 (2/2) 4.6% (10.0 ft, 946 st.) 0.3% (0.6 ft, 75 st.) 14 11 11.5% (24.8 ft, 3364 st.) 15 2 (2/2)

Upper thread Bobbin 215.4 ft 71.8 ft

Note: These are the closest threads Embird 2019 was able to find. They might differ from the real colors in some cases.

This area is reserved for your address information.