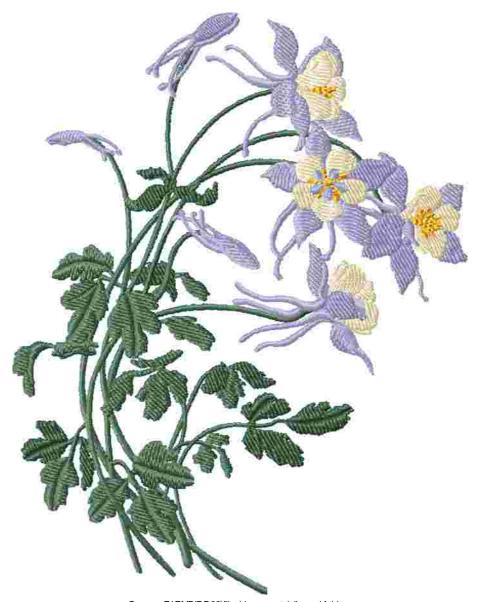

This area is reserved for your logo.

This area is reserved for your address information.

| File: 425.pes (Babylock, Bernina, Brother #PES0040) |
|-----------------------------------------------------|
| Stitches: 23840                                     |
| Size: 5.14 x 6.60 " (130.5 x 167.6 mm)              |
| Begin: 2.57, 3.30 "                                 |
| End: 3.37, 5.72 "                                   |
| Start needle: 1                                     |
| Colors: 4/7 , Stops: 6                              |
| Date: 4/6/2019                                      |

| Thread       |         | Consumption                 | Name                 |
|--------------|---------|-----------------------------|----------------------|
| 1            | 1       | 55.6% (131.8 ft, 13444 st.) | Myrtle               |
| 2            | 2 (1/3) | 3.0% (7.1 ft, 597 st.)      | Pale Lilac           |
| 3            | 3 (1/2) | 8.5% (20.1 ft, 1730 st.)    | Tusk                 |
| 4            | 2 (2/3) | 26.6% (63.2 ft, 6522 st.)   | Pale Lilac           |
| 5            | 3 (2/2) | 4.3% (10.1 ft, 787 st.)     | Tusk                 |
| 6            | 2 (3/3) | 0.8% (2.0 ft, 233 st.)      | Pale Lilac           |
| 7            | 4       | 1.2% (3.0 ft, 527 st.)      | Canary Yellow Medium |
| Upper thread |         | 237.1 ft                    |                      |
| Bobbin       |         | 79.0 ft                     |                      |
|              |         |                             |                      |