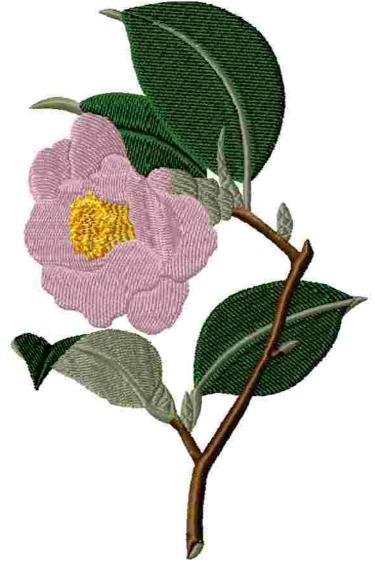

This area is reserved for your logo.

File: 421.pes (Babylock, Bernina, Brother #PES0001)

Stitches: 16639

Size: 4.07 x 6.40 " (103.5 x 162.5 mm) Begin: 2.04, 3.20 "

End: 2.19, 0.20 "
Start needle: 1
Colors: 6/8 , Stops: 7
Date: 4/6/2019

This area is reserved for your address information.

| Thread | Consumption                     | Name | FuFu Rayon |  |
|--------|---------------------------------|------|------------|--|
| 1 1    | (1/2) 3.0% (7.7 ft, 798 st.)    |      |            |  |
| 2      | 42.9% (109.2 ft, 6223 st        | .)   |            |  |
| 3      | (1/2) 15.3% (39.0 ft, 2377 st.) |      |            |  |
| 4      | 1.9% (4.9 ft, 611 st.)          |      |            |  |
| 5      | (2/2) 14.2% (36.1 ft, 2239 st.) |      |            |  |
| 6 5    | 1.8% (4.5 ft, 313 st.)          |      |            |  |
| 7 1    | (2/2) 14.4% (36.7 ft, 3037 st.) |      |            |  |
| 8      | 6.6% (16.7 ft, 1041 st.)        |      |            |  |

Upper thread 254.7 ft Bobbin 84.9 ft

Note: These are the closest threads Embird 2019 was able to find. They might differ from the real colors in some cases.