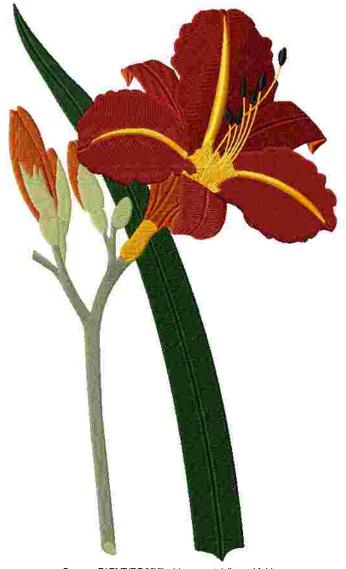

This area is reserved for your logo.

File: 419EL.pes (Babylock, Bernina, Brother #PES0090) Stitches: 52063

Size: 7.73 x 13.22 " (196.3 x 335.8 mm)

Begin: 3.87, 6.61 " End: 5.23, 10.35 " Start needle: 1 Colors: 7/8 , Stops: 7 Date: 4/2/2019

This area is reserved for your address information.

| Thread    | Consumption                 | Name | FuFu Rayon |  |
|-----------|-----------------------------|------|------------|--|
| 1         | 24.4% (217.4 ft, 12129 st.) |      |            |  |
| 2 2       | 7.7% (68.8 ft, 4970 st.)    |      |            |  |
| 3 (1/2)   | 1.2% (11.1 ft, 648 st.)     |      |            |  |
| 4         | 6.7% (59.5 ft, 3952 st.)    |      |            |  |
| 5 5       | 7.5% (66.7 ft, 4366 st.)    |      |            |  |
| 6         | 45.6% (406.2 ft, 21637 st.) |      |            |  |
| 7 3 (2/2) | 6.1% (54.0 ft, 3781 st.)    |      |            |  |
| 8 7 ´     | 0.8% (7.3 ft, 580 st.)      |      |            |  |

Upper thread 890.9 ft Bobbin 297.0 ft

Note: These are the closest threads Embird 2019 was able to find. They might differ from the real colors in some cases.