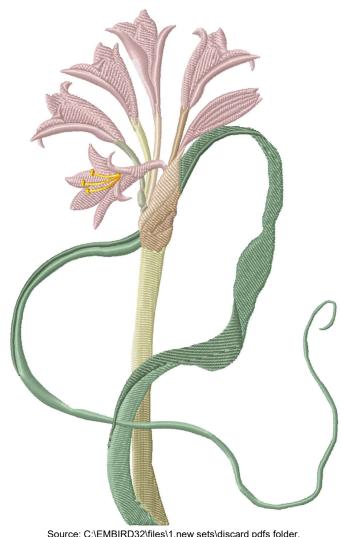

This area is reserved for your logo.

File: RMG377.pes (Babylock, Bernina, Brother #PES0001)

Stitches: 14889
Size: 4.38 x 6.87 " (111.3 x 174.4 mm)
Begin: 2.19, 3.44 "
End: 1.46, 4.68 " Start needle: 1

Colors: 10/13, Stops: 12

This area is reserved for your address information.

| Thread |         | Consumption               | Name                 |
|--------|---------|---------------------------|----------------------|
| 1      | 1 (1/2) | 28.2% (49.8 ft, 4490 st.) | Violet Mist          |
| 2      | 2       | 1.2% (2.1 ft, 234 st.)    | Muslin               |
| 3      | 3       | 6.3% (11.2 ft, 862 st.)   | Нау                  |
| 4      | 4 (1/2) | 1.3% (2.3 ft, 230 st.)    | Ivory                |
| 5      | 5 (1/2) | 0.9% (1.7 ft, 163 st.)    | Pale Orange          |
| 6      | 1 (2/2) | 6.9% (12.3 ft, 1087 st.)  | Violet Mist          |
| 7      | 6       | 5.8% (10.3 ft, 689 st.)   | Silver Fern          |
| 8      | 7       | 29.1% (51.5 ft, 4113 st.) | Creme de Menthe      |
| 9      | 8       | 13.9% (24.6 ft, 2059 st.) | Dried Sage           |
| 10     | 9       | 0.7% (1.3 ft, 91 st.)     | Soft Heather         |
| 11     | 5 (2/2) | 2.5% (4.3 ft, 338 st.)    | Pale Orange          |
| 12     | 4 (2/2) | 2.1% (3.8 ft, 323 st.)    | lvory                |
| 13     | 10      | 1.0% (1.7 ft, 210 st.)    | Canary Yellow Medium |