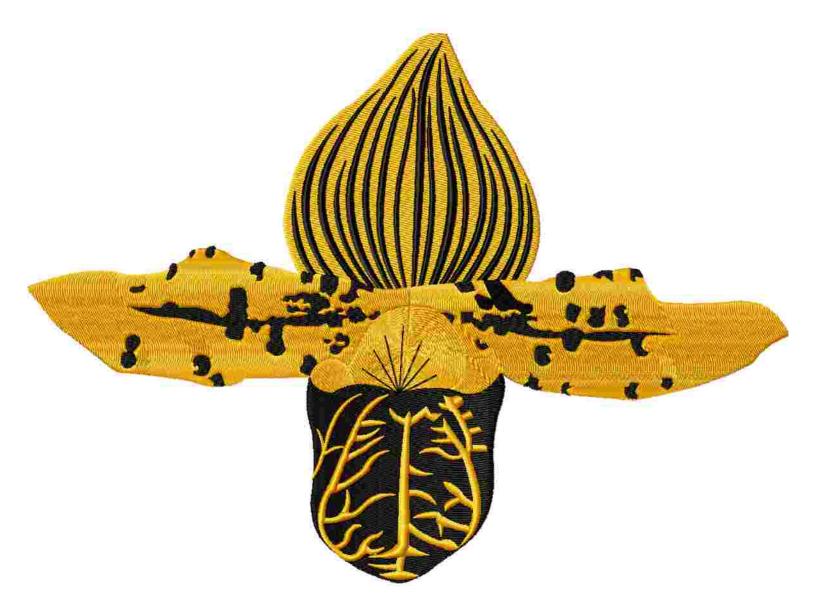

File: 365EL.pes (Babylock, Bernina, Brother #PES0090) Stitches: 69687 Size: 13.15 x 9.50 " (333.9 x 241.3 mm) Begin: 6.57, 4.75 " End: 7.50, 0.67 " Start needle: 1 Colors: 2/5 , Stops: 4 Date: 4/2/2019

This area is reserved for your address information.

| Thread                                                    | Consumption                                                                                                                                         | Name | FuFu Rayon |
|-----------------------------------------------------------|-----------------------------------------------------------------------------------------------------------------------------------------------------|------|------------|
| 1 1 (1/3)   2 2 (1/2)   3 1 (2/3)   4 2 (2/2)   5 1 (3/3) | 21.9% (259.5 ft, 12923 st.)<br>19.0% (225.1 ft, 17426 st.)<br>37.4% (443.0 ft, 24589 st.)<br>16.4% (194.6 ft, 9580 st.)<br>5.3% (63.1 ft, 5169 st.) |      |            |
| Upper thread<br>Bobbin                                    | 1185.3 ft<br>395.1 ft                                                                                                                               |      |            |