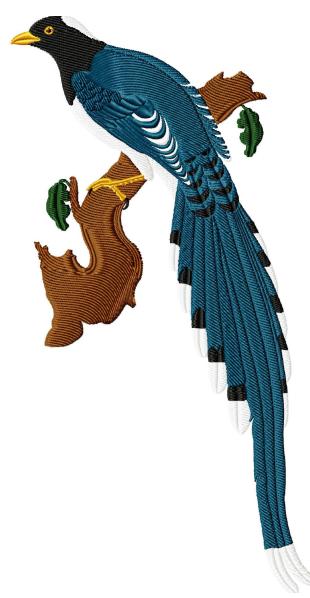

This area is reserved for your logo.

File: RMG361.pes (Babylock, Bernina, Brother #PES0040)

Stitches: 25774

Size: 4.66 x 8.78 " (118.4 x 223.1 mm) Begin: 2.33, 4.39 " End: 1.44, 8.28 " Start needle: 1

Colors: 6/9, Stops: 8

This area is reserved for your address information.

| Thread | Consumption                      | Name                 |
|--------|----------------------------------|----------------------|
|        | 4 000/ (0.0 % 744 1)             | _                    |
| 1      | 1 2.9% (9.3 ft, 741 st.)         | Evergreen            |
| 2      | 2 22.6% (72.4 ft, 4205 st.)      | Brown                |
| 3      | 3 (1/3) 0.2% (0.8 ft, 84 st.)    | Black                |
| 4      | 4 (1/2) 1.6% (5.0 ft, 619 st.)   | Canary Yellow Medium |
| 5      | 5 12.7% (40.6 ft, 4009 st.)      | Snow White           |
| 6      | 3 (2/3) 4.8% (15.2 ft, 962 st.)  | Black                |
| 7      | 4 (2/2) 0.1% (0.3 ft, 49 st.)    | Canary Yellow Medium |
| 8      | 3 (3/3) 4.9% (15.7 ft, 1395 st.) | Black                |
| 9      | 50.2% (160.5 ft, 13710 st.)      | Peacock              |