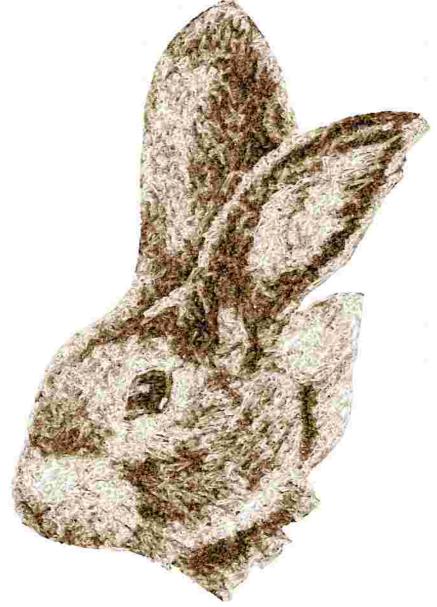

This area is reserved for your logo.

File: 3568.hus (Viking Husqvarna) Design name: 3568

Stitches: 42960

Size: 4.68 x 6.76 " (118.8 x 171.8 mm) Begin: 2.34, 3.38 " End: 2.34, 3.38 "

Start needle: 1 Colors: 5/5 , Stops: 4 Date: 11/6/2019