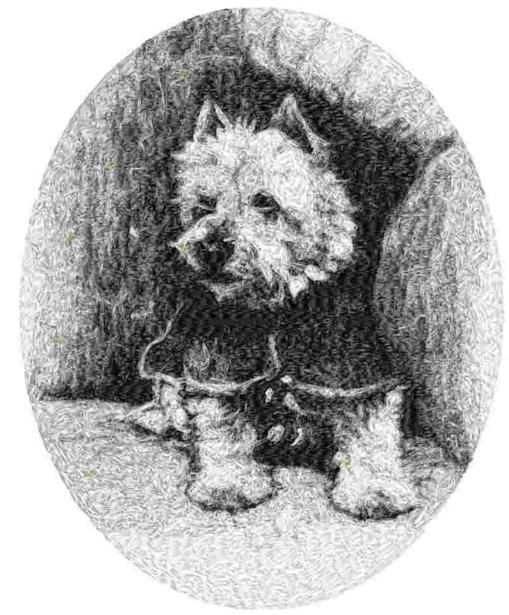

This area is reserved for

your logo.

File: 3567.hus (Viking Husqvarna) Design name: 3567

Stitches: 55656

Size: 6.03 x 7.54 " (153.2 x 191.6 mm) Begin: 3.02, 3.77 "

End: 3.02, 3.77 " Start needle: 1 Colors: 5/5 , Stops: 4 Date: 11/6/2019 This area is reserved for your address information.

| Thread | Consumption                | Name | Admelody Poly |  |
|--------|----------------------------|------|---------------|--|
| 1      | 27.3% (147.5 ft, 11403 st. | )    |               |  |
| 2      | 24.4% (132.0 ft, 14901 st. | )    |               |  |
| 3      | 20.4% (110.3 ft, 16325 st. | )    |               |  |
| 4      | 17.6% (95.2 ft, 9258 st.)  |      |               |  |
| 5      | 10.2% (55.0 ft, 3769 st.)  |      |               |  |

Upper thread 540.0 ft Bobbin 180.0 ft

Note: These are the closest threads Embird 2019 was able to find. They might differ from the real colors in some cases.