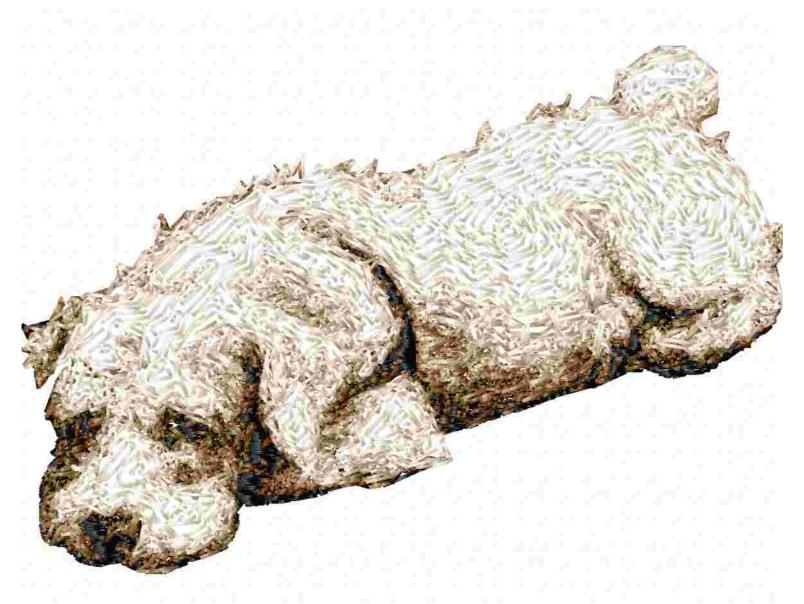

File: 3566.hus (Viking Husqvarna) Design name: 3566 Stitches: 9837 Size: 4.45 x 3.07 " (113.0 x 78.0 mm) Begin: 2.22, 1.54 " End: 2.22, 1.54 " Start needle: 1 Colors: 5/5 , Stops: 4 Date: 10/29/2019 This area is reserved for your logo.