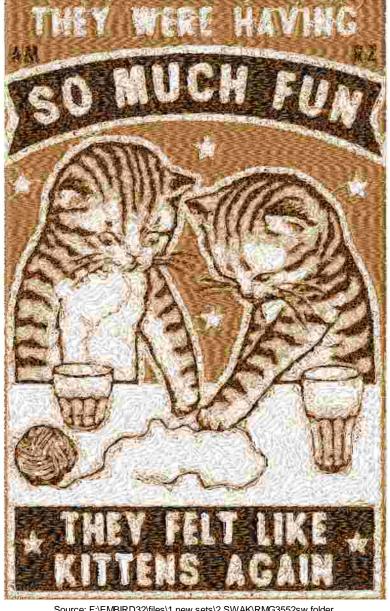

This area is reserved for

your logo.

File: 3552.hus (Viking Husqvarna) Design name: 3552

Stitches: 87094

Size: 5.51 x 8.70 " (140.0 x 221.0 mm) Begin: 2.76, 4.35 "

End: 2.76, 4.35 " Start needle: 1 Colors: 5/5 , Stops: 4 Date: 9/16/2019