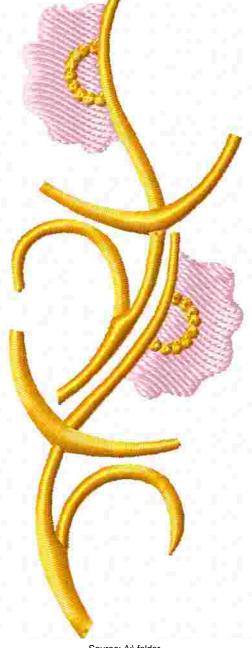

This area is reserved for your logo.

File: 3548.exp (Melco)

Stitches: 3647

Size: 1.44 x 4.00 " (36.6 x 101.7 mm) Begin: 0.72, 2.00 "

End: 0.72, 2.00 "
End: 0.72, 2.00 "
Start needle: 1
Colors: 2/2, Stops: 1
Date: 9/5/2019

This area is reserved for your address information.

| Thread       | Consumption                                            | Name | All |  |
|--------------|--------------------------------------------------------|------|-----|--|
| 1 2          | 37.8% (17.6 ft, 1084 st.)<br>62.2% (28.9 ft, 2563 st.) |      |     |  |
| opper thread | 46.5 ft                                                |      |     |  |
| obbin        | 15.5 ft                                                |      |     |  |

Note: These are the closest threads Embird 2019 was able to find. They might differ from the real colors in some cases.