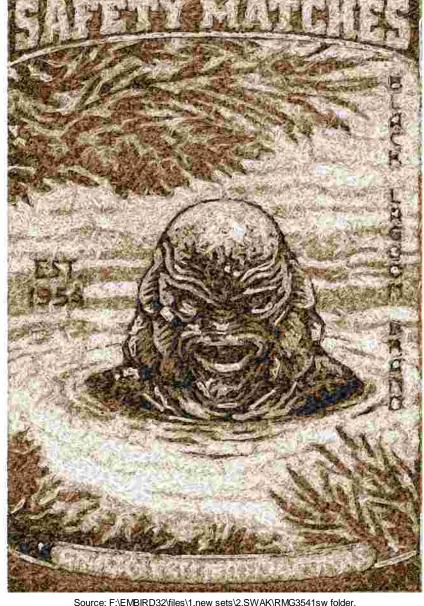

This area is reserved for

your logo.

File: 3541.hus (Viking Husqvarna) Design name: 3541

Stitches: 105333

Size: 5.56 x 8.07 " (141.2 x 205.0 mm) Begin: 2.78, 4.04 "

End: 2.78, 4.04 " Start needle: 1 Colors: 5/5 , Stops: 4 Date: 9/16/2019 This area is reserved for your address information.