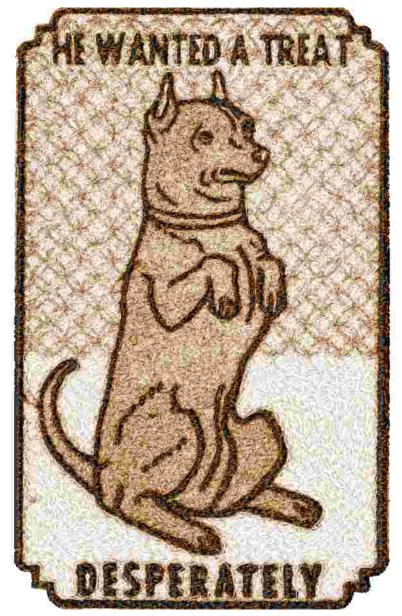

File: 3540.hus (Viking Husqvarna) Design name: 3540 Stitches: 82038 Size: 5.80 x 9.32 " (147.2 x 236.8 mm) Begin: 2.90, 4.66 " End: 2.90, 4.66 " Start needle: 1 Colors: 5/5 , Stops: 4 Date: 9/16/2019 This area is reserved for your logo.