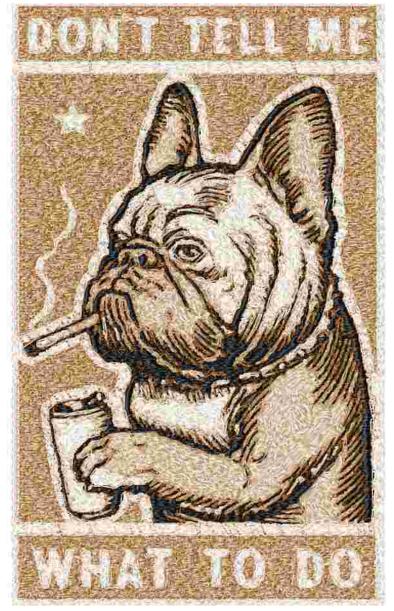

File: 3539.hus (Viking Husqvarna) Design name: 3539 Stitches: 89784 Size: 5.57 x 9.03 " (141.4 x 229.4 mm) Begin: 2.78, 4.52 " End: 2.78, 4.52 " Start needle: 1 Colors: 5/5 , Stops: 4 Date: 8/30/2019

This area is reserved for your address information.

Note: These are the closest threads Embird 2019 was able to find. They might differ from the real colors in some cases.

Source: F:\EMBIRD32\files\1.new sets\2.SWAK\RMG3539sw folder, File: 3539.hus, Name: 3539, Size: 5.57x9.03 " (141.4x229.4 mm), Stitches: 89784, Colors: 5/5