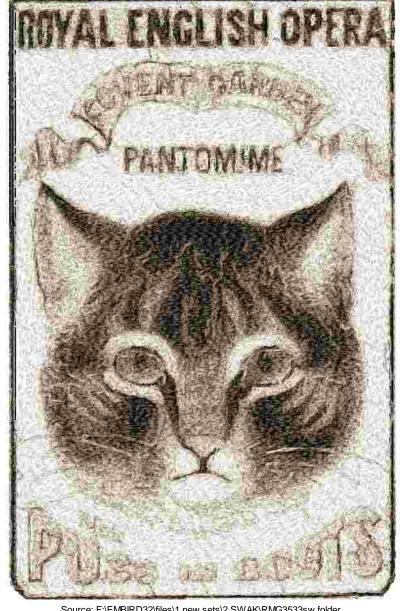

This area is reserved for

your logo.

File: 3533.hus (Viking Husqvarna) Design name: 3533

Stitches: 90362

Size: 6.15 x 9.59 " (156.2 x 243.6 mm) Begin: 3.07, 4.80 "

End: 3.07, 4.80 " Start needle: 1 Colors: 5/5 , Stops: 4 Date: 9/17/2019 This area is reserved for your address information.