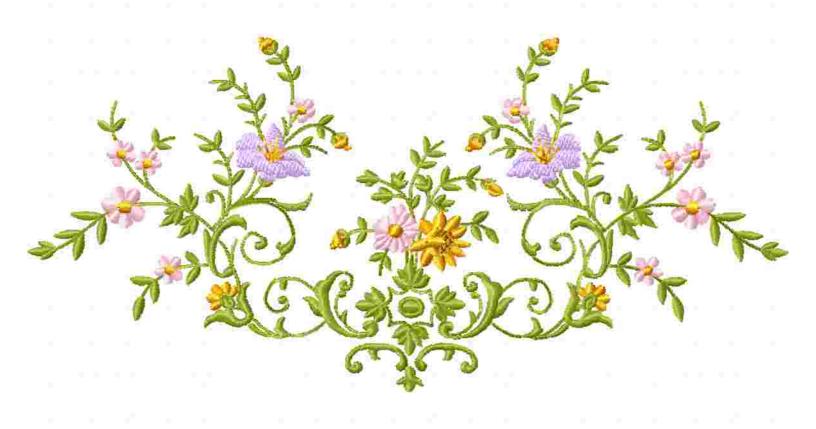

This area is reserved for your logo.

File: 3529.hus (Viking Husqvarna)

Design name: 3529 Stitches: 16680

Size: 7.95 x 3.70 " (202.0 x 94.1 mm) Begin: 3.98, 1.85 "

End: 3.98, 1.85 "
Start needle: 1
Colors: 5/6, Stops: 5
Date: 9/7/2019

This area is reserved for your address information.

| Thread    | Consumption                 | Name | Admelody Poly |  |
|-----------|-----------------------------|------|---------------|--|
| 1 (1/2)   | 2.0% (3.1 ft, 273 st.)      |      |               |  |
| 2 2       | 68.3% (104.2 ft, 12129 st.) |      |               |  |
| 3 3       | 7.5% (11.4 ft, 1014 st.)    |      |               |  |
| 4 4       | 12.7% (19.5 ft, 1897 st.)   |      |               |  |
| 5 5       | 0.6% (1.0 ft, 110 st.)      |      |               |  |
| 6 1 (2/2) | 8.8% (13.4 ft, 1257 st.)    |      |               |  |

Upper thread 152.6 ft Bobbin 50.9 ft

Note: These are the closest threads Embird 2019 was able to find. They might differ from the real colors in some cases.