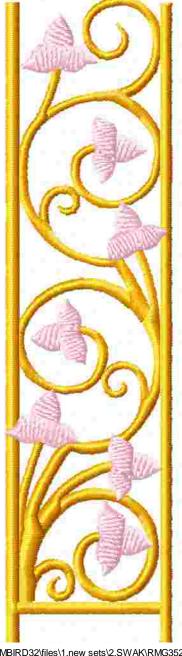

This area is reserved for

your logo.

File: 3528.hus (Viking Husqvarna)

Design name: 3528 Stitches: 7156

Size: 1.26 x 4.88 " (32.0 x 123.9 mm) Begin: 0.63, 2.44 "

End: 0.63, 2.44 " Start needle: 1 Colors: 2/2, Stops: 1 Date: 8/20/2019

This area is reserved for your address information.

| Thread       | Consumption                                            | Name | Admelody Poly |  |
|--------------|--------------------------------------------------------|------|---------------|--|
| 1 2          | 72.3% (54.6 ft, 5401 st.)<br>27.7% (20.9 ft, 1755 st.) |      |               |  |
| Upper thread | 75.5 ft                                                |      |               |  |
| Bobbin       | 25.2 ft                                                |      |               |  |