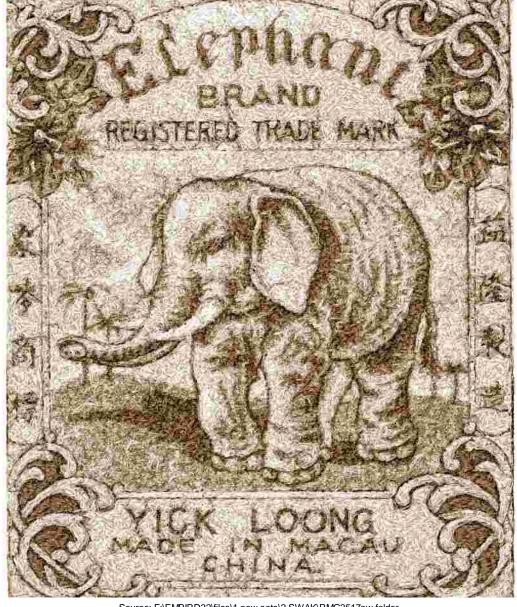

This area is reserved for

your logo.

File: 3517.hus (Viking Husqvarna) Design name: 3517

**Stitches: 123515** 

Size: 6.98 x 8.27 " (177.2 x 210.0 mm) Begin: 3.49, 4.13 "

End: 3.49, 4.13 " Start needle: 1 Colors: 5/5 , Stops: 4 Date: 7/21/2019 This area is reserved for your address information.