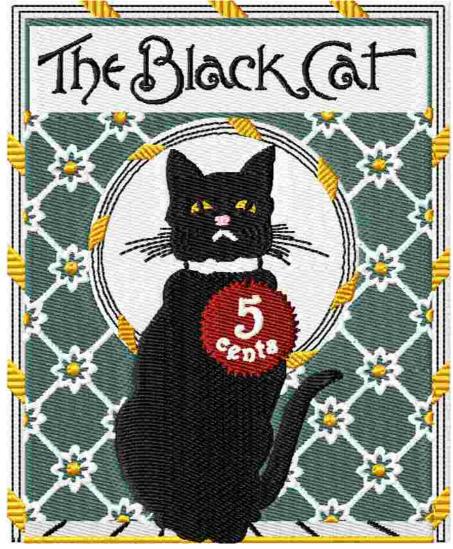

This area is reserved for your logo.

File: 3512.hus (Viking Husqvarna) Design name: 3512

Stitches: 52842

Size: 4.95 x 6.08 " (125.7 x 154.5 mm) Begin: 2.47, 3.04 "

End: 2.47, 3.04 " Start needle: 1 Colors: 7/9 , Stops: 8 Date: 7/12/2019